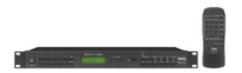

#### **DPR-110**

Number: 21.2320

#### MP3 recorder,

with USB interface and SD/MMC card slot.

- USB storage media can be connected directly (e.g. USB flash drive)
- For SD/MMC cards up to 8GB (FAT16/FAT32), available at option
- Recording from USB medium, SD/MMC card or external source (aux) onto USB medium or SD/MMC card
- Selectable recording bit rate: 96/128/192kbps
- Supports MP3 and WMA
- Supports ID3 tags
- Fast forward and reverse
- Track programming
- Folder navigation
- Repeat function (repeat 1, repeat all, repeat album)
- Random play
- Intro play
- Supplied with infrared remote control
- 482mm (19") rack installation with supplied mounting brackets, 1RS